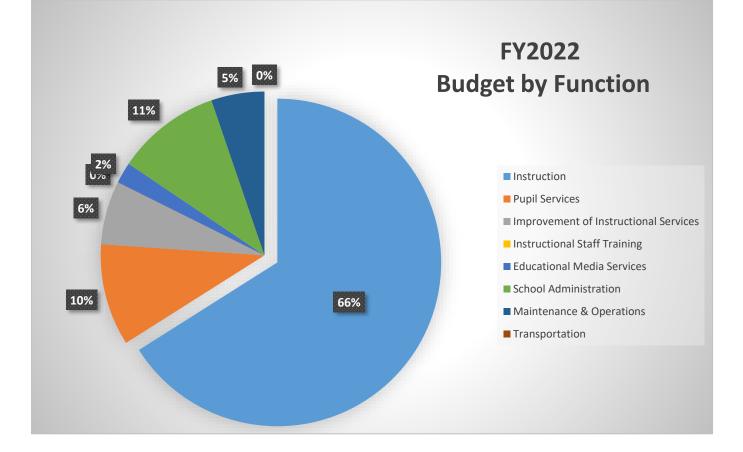

| Account | Account Description                   | FTE   | Budget          | Per Pupil    |
|---------|---------------------------------------|-------|-----------------|--------------|
|         |                                       |       |                 |              |
| 1000    | Instruction                           | 37.20 | \$<br>3,267,011 | \$ 8,575     |
| 2100    | Pupil Services                        | 7.20  | \$<br>497,846   | \$ 1,307     |
| 2210    | Improvement of Instructional Services | 3.00  | \$<br>309,539   | \$ 812       |
| 2213    | Instructional Staff Training          | -     | \$ 500          | \$1          |
| 2220    | Educational Media Services            | 1.00  | \$<br>102,953   | \$ 270       |
| 2400    | School Administration                 | 5.00  | \$<br>510,475   | \$ 1,340     |
| 2600    | Maintenance & Operations              | 5.00  | \$<br>259,819   | \$ 682       |
| 2700    | Transportation                        | -     | \$-             | \$-          |
|         | Total                                 | 58.40 | \$<br>4,948,144 | \$<br>12,987 |